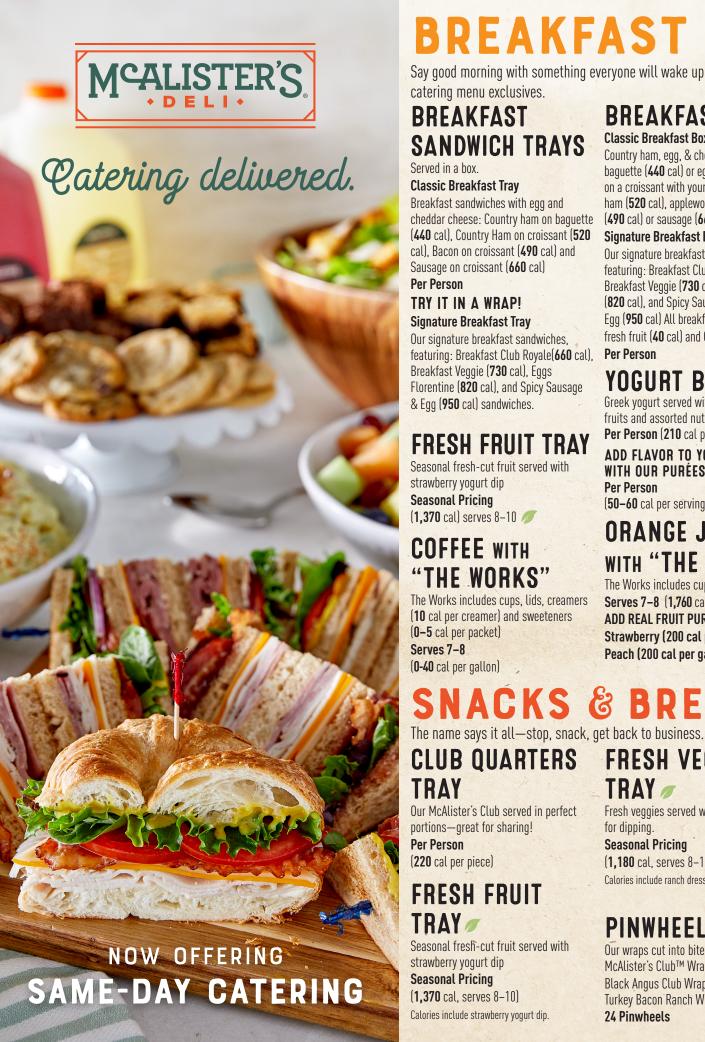

## BREAKFAST

Say good morning with something everyone will wake up for—our catering menu exclusives.

## BREAKFAST SANDWICH TRAYS

Served in a box.

### Classic Breakfast Tray

Breakfast sandwiches with egg and cheddar cheese: Country ham on baguette (490 cal) or sausage (660 cal) (440 cal), Country Ham on croissant (520 cal). Bacon on croissant (490 cal) and Sausage on croissant (660 cal)

### Per Person

### TRY IT IN A WRAP! Signature Breakfast Tray

Our signature breakfast sandwiches, featuring: Breakfast Club Royale(660 cal), Breakfast Veggie (730 cal), Eggs Florentine (820 cal), and Spicy Sausage & Egg (950 cal) sandwiches.

## FRESH FRUIT TRAY

Seasonal fresh-cut fruit served with strawberry yogurt dip **Seasonal Pricing** 

(1,370 cal) serves 8-10 //

## COFFEE WITH "THE WORKS"

The Works includes cups, lids, creamers (10 cal per creamer) and sweeteners (0-5 cal per packet)

Serves 7-8

(0-40 cal per gallon)