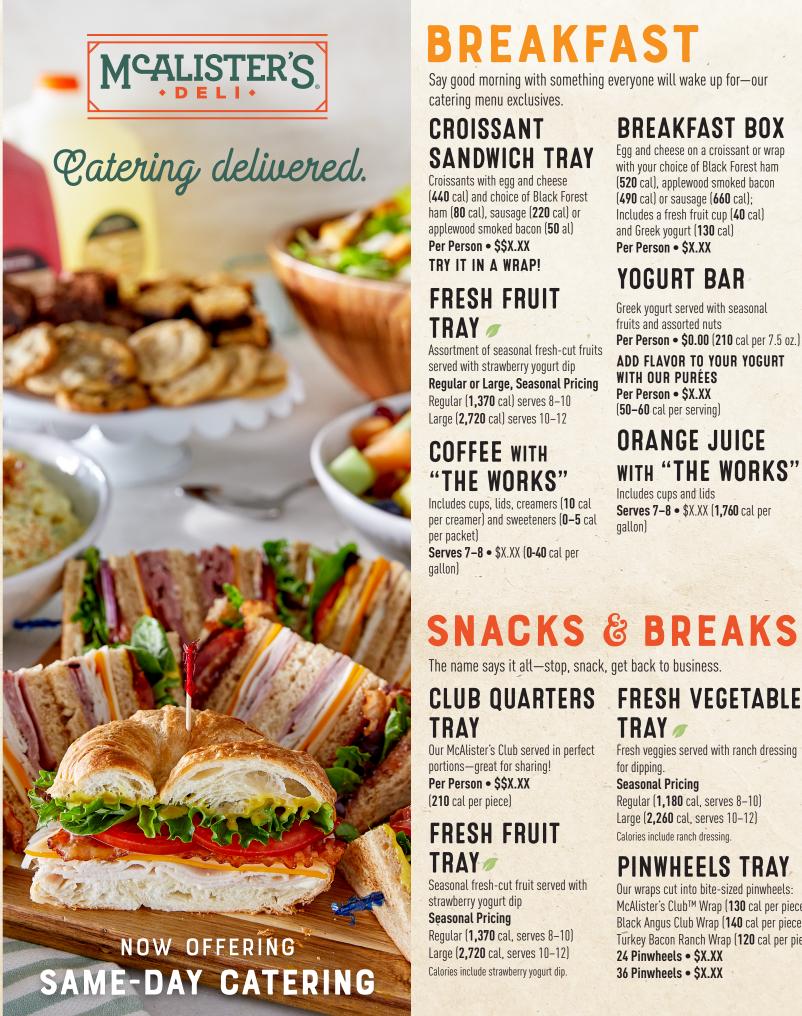

### BREAKFAST

Say good morning with something everyone will wake up for—our catering menu exclusives.

#### CROISSANT SANDWICH TRAY

Croissants with egg and cheese (440 cal) and choice of Black Forest ham (80 cal), sausage (220 cal) or applewood smoked bacon (50 al)

Per Person • \$\$X.XX TRY IT IN A WRAP!

#### FRESH FRUIT TRAY

Assortment of seasonal fresh-cut fruits served with strawberry yogurt dip

Regular or Large, Seasonal Pricing Regular (1,370 cal) serves 8-10 Large (2,720 cal) serves 10-12

#### COFFEE WITH "THE WORKS"

Includes cups, lids, creamers (10 cal per creamer) and sweeteners (0-5 cal per packet)

Serves 7-8 • \$X.XX (0-40 cal per gallon)

#### BREAKFAST BOX

Egg and cheese on a croissant or wrap with your choice of Black Forest ham (520 cal), applewood smoked bacon (490 cal) or sausage (660 cal); Includes a fresh fruit cup (40 cal) and Greek yogurt (130 cal) Per Person • \$X.XX

#### YOGURT BAR

Greek yogurt served with seasonal fruits and assorted nuts

**Per Person • \$0.00 (210** cal per 7.5 oz.)

ADD FLAVOR TO YOUR YOGURT WITH OUR PURÉES Per Person • \$X.XX (50-60 cal per serving)

#### **ORANGE JUICE** WITH "THE WORKS"

Includes cups and lids Serves 7-8 • \$X.XX (1,760 cal per

Fresh veggies served with ranch dressing

PINWHEELS TRAY

Our wraps cut into bite-sized pinwheels:

McAlister's Club™ Wrap (130 cal per piece)

Black Angus Club Wrap (140 cal per piece)

Turkey Bacon Ranch Wrap (120 cal per piece)

Regular (1,180 cal, serves 8–10) Large (2,260 cal, serves 10-12)

Calories include ranch dressing.

24 Pinwheels • SX.XX

36 Pinwheels • \$X.XX

TRAY

Seasonal Pricing

for dipping.